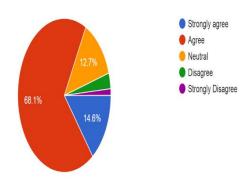

### SECTION - II: Feedback on College

Adequate number of books/reading materials available in the College library

Reading room and common room are available in the College

Online educational resources are available and accessible