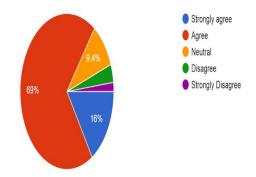

### SECTION - II: Feedback on College

Adequate number of books/reading materials available in the College library

Reading room and common room are available in the College

Online educational resources are available and accessible