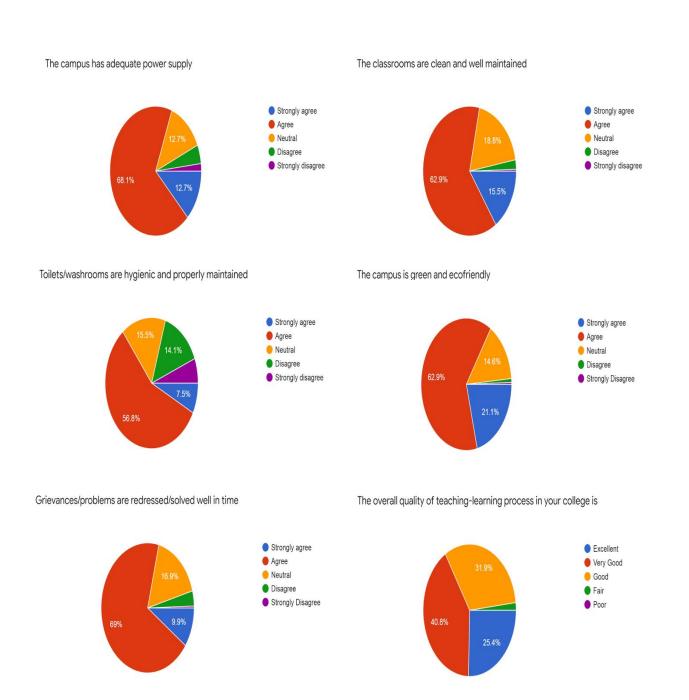

### SECTION - II: Feedback on College (contd/-\_

(Affiliated to Sidho-Kanho-Birsha University)

Kashipur, P.O. Panchakote Raj, Purulia, West Bengal – 723132, India e-mail: iqackmmm@gmail.com; website: <a href="www.kashipurmmm.org">www.kashipurmmm.org</a> (NAAC Accredited with Grade "B")

Most of the suggestions were regarding clean classrooms & toilets. The IQAC has worked upon it & the results show that 79% and 65% of the student respondents agree that the classrooms & toilets, respectively are properly maintained; the percentage were 75 and 60, respectively, in the previous assessment. 84% respondents, as against 80% in 2018-19, agreed that drinking water is made available in the campus. More number of library books are being made available to the students; percentage of respondents agreeing to the fact increased from 79% last year to 83%. Office staffs are meeting student issues and grievances are being redressed as early as possible; this is reflected by the student satisfaction that has increased from about 73.5% in 2018-19 to about 80% in 2019-20.